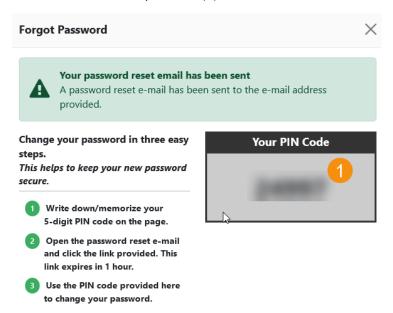

#### **Password Reset User Guide**

Enter your registered email address in the email box (1) and click Submit

When you submit your email address, you will receive an email from us with a link that will prompt you to enter the PIN Code provided (1)

#### **Password Reset User Guide**

Enter the PIN number you received when you requested your password reset in the box (1) and click the "Verify PIN" button (2).

## **Change Password**

Please enter your 5-Digit PIN code from the previous page:

Once you verify your PIN number, you will be asked to create a new password. Enter your new password in both boxes and click the "Change Password" button (1)