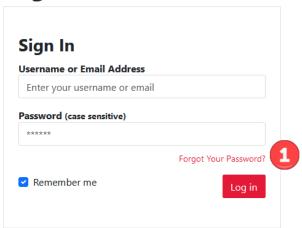

Resetting your password uses the following steps:

Visit our login page at: www.alarmax.com/account/login and click the "Forgot Your Password?" link (1).