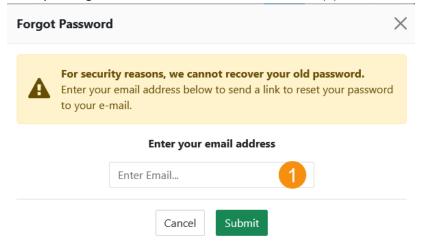

#### **Password Reset User Guide**

Enter your registered email address in the email box (1) and click Submit

When you submit your email address, you will receive an email from us with a link that will prompt you to enter the PIN Code provided (1)