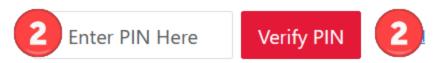

#### **Password Reset User Guide**

Enter the PIN number you received when you requested your password reset in the box (1) and click the "Verify PIN" button (2).